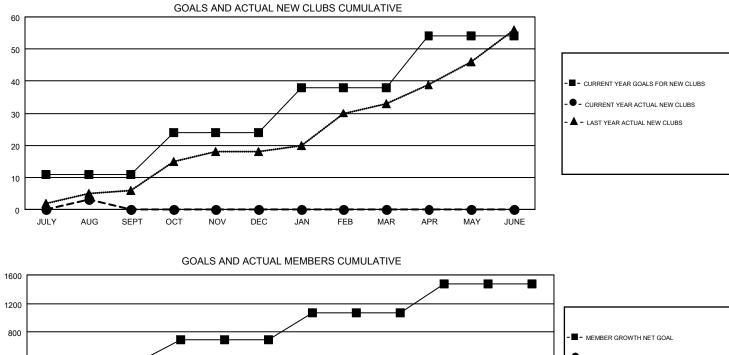

### **GMT CA 5 - E**

|               | Club          | S           |               | Members               |                           |                         |                                                    |  |  |
|---------------|---------------|-------------|---------------|-----------------------|---------------------------|-------------------------|----------------------------------------------------|--|--|
|               | RESULTS FOR   | R 2019-2020 |               | RESULTS FOR 2019-2020 |                           |                         |                                                    |  |  |
| QUARTER       | NEW CLUB GOAL | NEW CLUBS   | DROPPED CLUBS | QUARTER               | MEMBER GROWTH NET<br>GOAL | MEMBER GROWTH<br>ACTUAL | DROPPED<br>MEMBERS ACTUAL<br>(including transfers) |  |  |
| JULY/AUG/SEPT | 11            | 3           | 17            | JULY/AUG/SEPT         | 372                       | 610                     | 624                                                |  |  |
| OCT/NOV/DEC   | 13            | 0           | 0             | OCT/NOV/DEC           | 327                       | 0                       | 0                                                  |  |  |
| JAN/FEB/MAR   | 14            | 0           | 0             | JAN/FEB/MAR           | 367                       | 0                       | 0                                                  |  |  |
| APR/MAY/JUNE  | 16            | 0           | 0             | APR/MAY/JUNE          | 412                       | 0                       | 0                                                  |  |  |

LAST YEAR MEMBERSHIP ACTUAL

| JULY AUG                | SEPT OCT NOV                                    | DEC                       | JAN | FEB | MAR                                        | APR | MAY     | JUNE                      |                |  |
|-------------------------|-------------------------------------------------|---------------------------|-----|-----|--------------------------------------------|-----|---------|---------------------------|----------------|--|
| DROPPED CLUBS: 17       | 141 CLUBS OF 552 ADDED 1 OR MORE<br>NEW MEMBERS |                           |     | MA  | GENDER DISTRIBUTION<br>MALE 9,526 (52.97%) |     |         |                           |                |  |
| DROPPED MEMBERS         |                                                 |                           |     |     |                                            |     | FEN     | MALE                      | 8,458 (47.03%) |  |
| DECEASED                | 3                                               | CLICK HERE FOR CUMULATIVE |     |     |                                            |     | TOTAL I | TOTAL FAMILY UNIT MEMBERS |                |  |
| CLUB CANCELLED<br>OTHER | MEMBERSHIP DATA                                 |                           |     |     | FAMILY MEMBERS PAYING HALF                 |     |         |                           |                |  |
| TOTAL                   | 624                                             |                           |     |     |                                            |     | DUES    |                           |                |  |